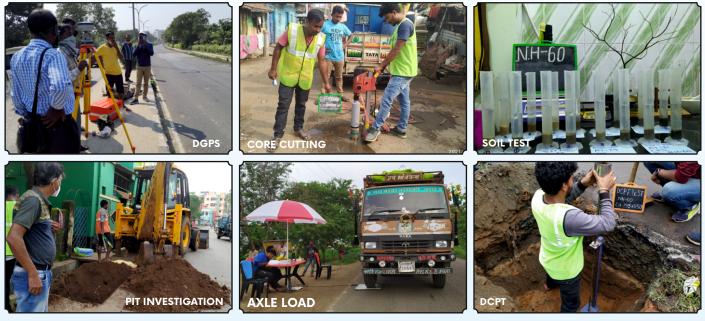

## Geotechnical Investigation

## Topographical Survey

FWD Testing

## Core Cutting