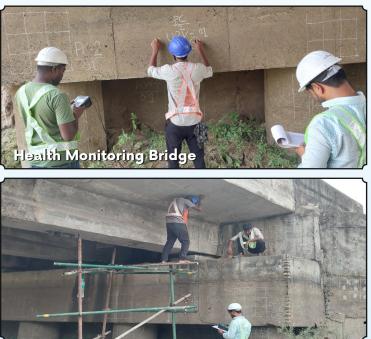

mail.com | alfrescobestech@gmail.com

We also have a good number of associated experts including experienced Architeets in the relevant fields who either help executing the projects directly or play an advisory role to make the job completed successfully with the client's satisfaction.

# **ABOUT US**

#### **Our Specialities**

To provide Civil / Structural and Architectural design Consultancy service for all types of Structures including Bridges, Buildings, Stadiums, Industrial Structures ets., preparation of DPR and Tenders for projects with BOQs.

## **AREAS COVERED**

### Roads & Bridges



Buildings Of Different Utilities



## Geotechnical Investigation





## Topographical Survey



FWD Testing



## Warehouse & Industrial Structures





## Retrofitting of Buildings & Bridges





## Core Cutting



### AREAS COVERED MORE

- Road Safety Audit
- LBS & ESE Services
- EPC Consultancy
- Stadium & Sports Complex
- Structures of Electrical Distribution
- Composite Structures



Mobile: 9007302333, 9051451748 About Us: (http://alfresco-bestech.com/about) Projects: (http://alfresco-bestech.com/projects) Contact Us: (http://alfresco-bestech.com/contact)